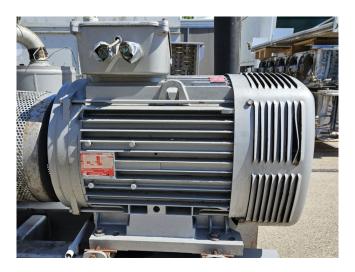

## **Specifications**

| Brand                    | Sabroe                  |
|--------------------------|-------------------------|
| Туре                     | TSMC 116                |
| Refrigerant              | Freon                   |
| Electromotor Specs       | 50 Hz - 75 kW - 980 RPM |
| Unloaded Start           | ✓                       |
| Capacity Control         | ✓                       |
| On steel base frame      | ✓                       |
| Pressure safety switches | <b>✓</b>                |
| Hp/Lp/Op                 |                         |
| Oil separator            | ✓                       |
| Liquid line filter drier | ✓                       |
| Sight Glass              | ✓                       |
| Solenoid Valve           | ✓                       |
| Sizes                    | 2700x1050x1550 mm       |
|                          | (LxWxH)                 |

#### **Used Sabroe TSMC 116**

Used Sabroe TSMC 116 reciprocating compressor on Freon. Complete with a Leroy-Somer P 280-SP-6 electric motor - 50 Hz - 75 kW - 980 RPM, Sabroe OVUR 3206D oil separator with a volume of 39 liter, Sabroe HESI 141401 oil cooler, liquid line filter drier and pressure and safety switches. \*Why choose for HOSBV? Were not only the largest used refrigeration specialist in Europe, but also, we solely deliver our orders after performing an extensive test and an industrial cleaning. If requested we are happy to arrange your logistics.