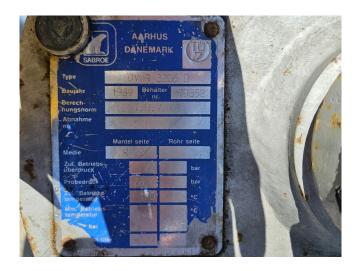

#### **Used Sabroe TSMC 116**

Used Sabroe TSMC 116 reciprocating compressor on Freon. Complete with a Leroy-Somer P 280-SP-6 electric motor - 50 Hz - 75 kW - 980 RPM, Sabroe OVUR 3206D oil separator with a volume of 39 liter, Sabroe HESI 141401 oil cooler, liquid line filter drier and pressure and safety switches. \*Why choose for HOSBV? Were not only the largest used refrigeration specialist in Europe, but also, we solely deliver our orders after performing an extensive test and an industrial cleaning. If requested we are happy to arrange your logistics.