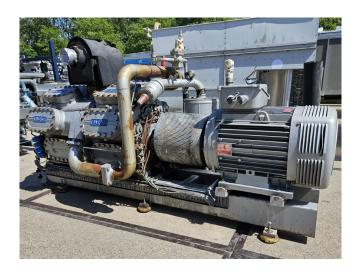

## Sabroe TSMC 116

## **Specifications**

| Brand                    | Sabroe                  |
|--------------------------|-------------------------|
| Туре                     | TSMC 116                |
| Refrigerant              | Freon                   |
| Electromotor Specs       | 50 Hz - 75 kW - 980 RPM |
| Unloaded Start           | ✓                       |
| Capacity Control         | ✓                       |
| On steel base frame      | ✓                       |
| Pressure safety switches | <b>✓</b>                |
| Hp/Lp/Op                 |                         |
| Oil separator            | ✓                       |
| Liquid line filter drier | ✓                       |
| Sight Glass              | ✓                       |
| Solenoid Valve           | ✓                       |
| Sizes                    | 2700x1050x1550 mm       |
|                          | (LxWxH)                 |

#### **Used Sabroe TSMC 116**

Used Sabroe TSMC 116 reciprocating compressor on Freon. Complete with a Leroy-Somer P 280-SP-6 electric motor - 50 Hz - 75 kW - 980 RPM, Sabroe OVUR 3206D oil separator with a volume of 39 liter, Sabroe HESI 141401 oil cooler, liquid line filter drier and pressure and safety switches. \*Why choose for HOSBV? Were not only the largest used refrigeration specialist in Europe, but also, we solely deliver our orders after performing an extensive test and an industrial cleaning. If requested we are happy to arrange your logistics.