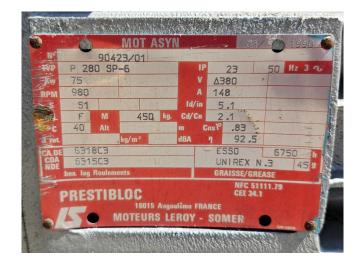

## **Specifications**

| Brand                    | Sabroe                  |
|--------------------------|-------------------------|
| Туре                     | TSMC 116                |
| Refrigerant              | Freon                   |
| Electromotor Specs       | 50 Hz - 75 kW - 980 RPM |
| Unloaded Start           | ✓                       |
| Capacity Control         | ✓                       |
| On steel base frame      | ✓                       |
| Pressure safety switches | <b>✓</b>                |
| Hp/Lp/Op                 |                         |
| Oil separator            | ✓                       |
| Liquid line filter drier | ✓                       |
| Sight Glass              | ✓                       |
| Solenoid Valve           | ✓                       |
| Sizes                    | 2700x1050x1550 mm       |
|                          | (LxWxH)                 |

#### **Used Sabroe TSMC 116**

Used Sabroe TSMC 116 reciprocating compressor on Freon. Complete with a Leroy-Somer P 280-SP-6 electric motor - 50 Hz - 75 kW - 980 RPM, Sabroe OVUR 3206D oil separator with a volume of 39 liter, Sabroe HESI 141401 oil cooler, liquid line filter drier and pressure and safety switches. \*Why choose for HOSBV? Were not only the largest used refrigeration specialist in Europe, but also, we solely deliver our orders after performing an extensive test and an industrial cleaning. If requested we are happy to arrange your logistics.