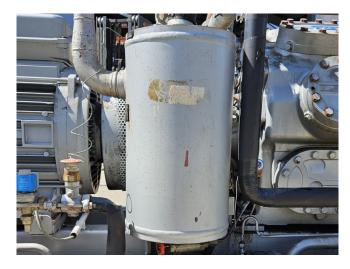

#### **Used Sabroe TSMC 116**

Used Sabroe TSMC 116 reciprocating compressor on Freon. Complete with a Leroy-Somer P 280-SP-6 electric motor - 50 Hz - 75 kW - 980 RPM, Sabroe OVUR 3206D oil separator with a volume of 39 liter, Sabroe HESI 141401 oil cooler, liquid line filter drier and pressure and safety switches. \*Why choose for HOSBV? Were not only the largest used refrigeration specialist in Europe, but also, we solely deliver our orders after performing an extensive test and an industrial cleaning. If requested we are happy to arrange your logistics.