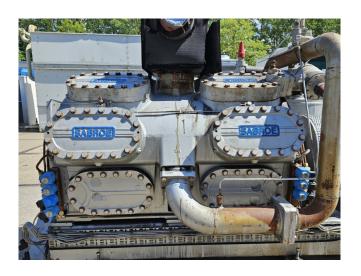

#### **Used Sabroe TSMC 116**

Used Sabroe TSMC 116 reciprocating compressor on Freon. Complete with a Leroy-Somer P 280-SP-6 electric motor - 50 Hz - 75 kW - 980 RPM, Sabroe OVUR 3206D oil separator with a volume of 39 liter, Sabroe HESI 141401 oil cooler, liquid line filter drier and pressure and safety switches. \*Why choose for HOSBV? Were not only the largest used refrigeration specialist in Europe, but also, we solely deliver our orders after performing an extensive test and an industrial cleaning. If requested we are happy to arrange your logistics.