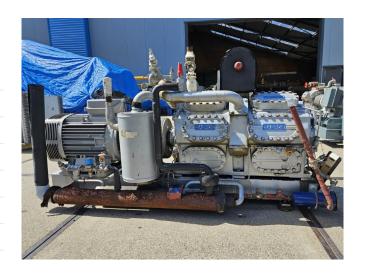

## Sabroe TSMC 116

## **Specifications**

| Brand                    | Sabroe                  |
|--------------------------|-------------------------|
| Туре                     | TSMC 116                |
| Refrigerant              | Freon                   |
| Electromotor Specs       | 50 Hz - 75 kW - 980 RPM |
| Unloaded Start           | ✓                       |
| Capacity Control         | ✓                       |
| On steel base frame      | ✓                       |
| Pressure safety switches | <b>✓</b>                |
| Hp/Lp/Op                 |                         |
| Oil separator            | ✓                       |
| Liquid line filter drier | ✓                       |
| Sight Glass              | ✓                       |
| Solenoid Valve           | ✓                       |
| Sizes                    | 2700x1050x1550 mm       |
|                          | (LxWxH)                 |

#### **Used Sabroe TSMC 116**

Used Sabroe TSMC 116 reciprocating compressor on Freon. Complete with a Leroy-Somer P 280-SP-6 electric motor - 50 Hz - 75 kW - 980 RPM, Sabroe OVUR 3206D oil separator with a volume of 39 liter, Sabroe HESI 141401 oil cooler, liquid line filter drier and pressure and safety switches. \*Why choose for HOSBV? Were not only the largest used refrigeration specialist in Europe, but also, we solely deliver our orders after performing an extensive test and an industrial cleaning. If requested we are happy to arrange your logistics.