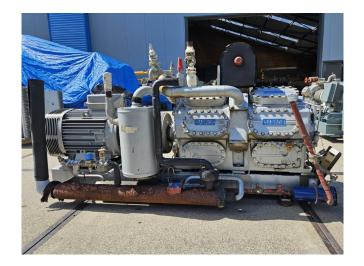

## Sabroe TSMC 116

## **Specifications**

| Brand                    | Sabroe                  |
|--------------------------|-------------------------|
| Туре                     | TSMC 116                |
| Refrigerant              | Freon                   |
| Electromotor Specs       | 50 Hz - 75 kW - 980 RPM |
| Unloaded Start           | ✓                       |
| Capacity Control         | ✓                       |
| On steel base frame      | ✓                       |
| Pressure safety switches | <b>✓</b>                |
| Hp/Lp/Op                 |                         |
| Oil separator            | ✓                       |
| Liquid line filter drier | ✓                       |
| Sight Glass              | ✓                       |
| Solenoid Valve           | ✓                       |
| Sizes                    | 2700x1050x1550 mm       |
|                          | (LxWxH)                 |

#### **Used Sabroe TSMC 116**

Used Sabroe TSMC 116 reciprocating compressor on Freon. Complete with a Leroy-Somer P 280-SP-6 electric motor - 50 Hz - 75 kW - 980 RPM, Sabroe OVUR 3206D oil separator with a volume of 39 liter, Sabroe HESI 141401 oil cooler, liquid line filter drier and pressure and safety switches. \*Why choose for HOSBV? Were not only the largest used refrigeration specialist in Europe, but also, we solely deliver our orders after performing an extensive test and an industrial cleaning. If requested we are happy to arrange your logistics.