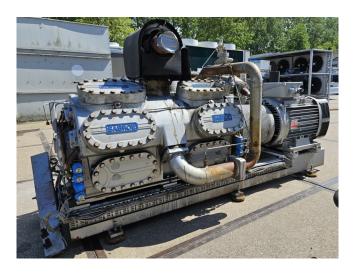

## Sabroe TSMC 116

## **Specifications**

| Brand                    | Sabroe                  |
|--------------------------|-------------------------|
| Туре                     | TSMC 116                |
| Refrigerant              | Freon                   |
| Electromotor Specs       | 50 Hz - 75 kW - 980 RPM |
| Unloaded Start           | ✓                       |
| Capacity Control         | ✓                       |
| On steel base frame      | ✓                       |
| Pressure safety switches | <b>✓</b>                |
| Hp/Lp/Op                 |                         |
| Oil separator            | ✓                       |
| Liquid line filter drier | ✓                       |
| Sight Glass              | ✓                       |
| Solenoid Valve           | ✓                       |
| Sizes                    | 2700x1050x1550 mm       |
|                          | (LxWxH)                 |

#### **Used Sabroe TSMC 116**

Used Sabroe TSMC 116 reciprocating compressor on Freon. Complete with a Leroy-Somer P 280-SP-6 electric motor - 50 Hz - 75 kW - 980 RPM, Sabroe OVUR 3206D oil separator with a volume of 39 liter, Sabroe HESI 141401 oil cooler, liquid line filter drier and pressure and safety switches. \*Why choose for HOSBV? Were not only the largest used refrigeration specialist in Europe, but also, we solely deliver our orders after performing an extensive test and an industrial cleaning. If requested we are happy to arrange your logistics.