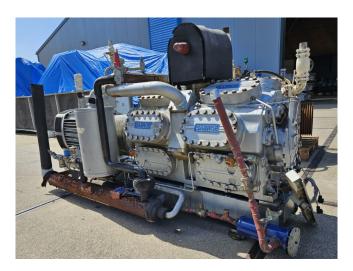

## **Specifications**

| Brand                    | Sabroe                  |
|--------------------------|-------------------------|
| Туре                     | TSMC 116                |
| Refrigerant              | Freon                   |
| Electromotor Specs       | 50 Hz - 75 kW - 980 RPM |
| Unloaded Start           | ✓                       |
| Capacity Control         | ✓                       |
| On steel base frame      | ✓                       |
| Pressure safety switches | <b>✓</b>                |
| Hp/Lp/Op                 |                         |
| Oil separator            | ✓                       |
| Liquid line filter drier | ✓                       |
| Sight Glass              | ✓                       |
| Solenoid Valve           | ✓                       |
| Sizes                    | 2700x1050x1550 mm       |
|                          | (LxWxH)                 |

#### **Used Sabroe TSMC 116**

Used Sabroe TSMC 116 reciprocating compressor on Freon. Complete with a Leroy-Somer P 280-SP-6 electric motor - 50 Hz - 75 kW - 980 RPM, Sabroe OVUR 3206D oil separator with a volume of 39 liter, Sabroe HESI 141401 oil cooler, liquid line filter drier and pressure and safety switches. \*Why choose for HOSBV? Were not only the largest used refrigeration specialist in Europe, but also, we solely deliver our orders after performing an extensive test and an industrial cleaning. If requested we are happy to arrange your logistics.